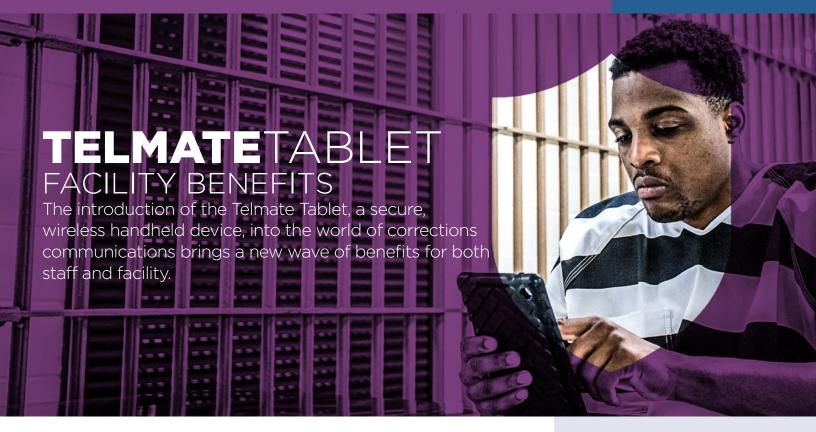

## **Security & Control**

A reduction in inmate movement means fewer confrontations, a decrease in violence, and less opportunity for distributing contraband. The Telmate Tablet improves facility security and control by reducing inmate escorts to the law library, lessening medical and visitation escorts, and by eliminating potential conflict with other inmates in transport as well as contraband passed by physical mail and photos.



## **Operational Efficiencies**

The Telmate Tablet helps facilities go paperless and automate repetitive high-cost administrative tasks, allowing staff more time to focus on what's important: security and control. Tablets increase staff efficiency by allowing inmates the ability to file digital requests and grievances and manage their own accounts.



###