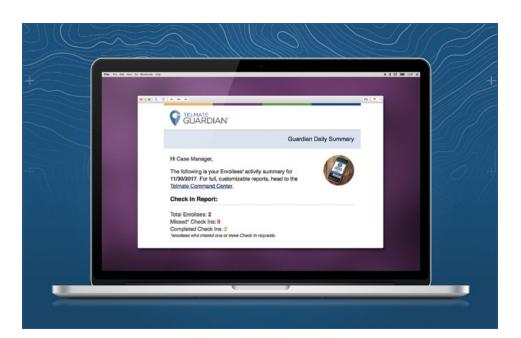

#### **Guardian Confirm Benefits:**

- Use as standalone product or as part of the Guardian solution
- Daily email confirming self-reporting compliance
- Get alerts for all questionnaire exceptions
- Customizable questions