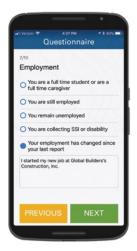

### **Sample Questions:**

- "Has your home address changed since your last check-in?"
- "Have you had any contact with law enforcement?"
- "Are you still employed?"