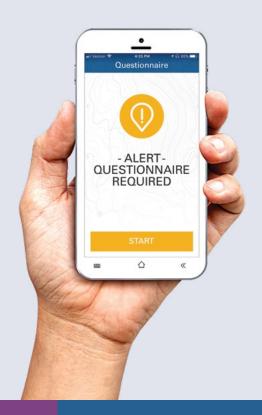

Low-risk offenders simply check in from their smartphone to answer routine questions about daily and life-changing events, instead of case managers making phone calls or visits to collect information.