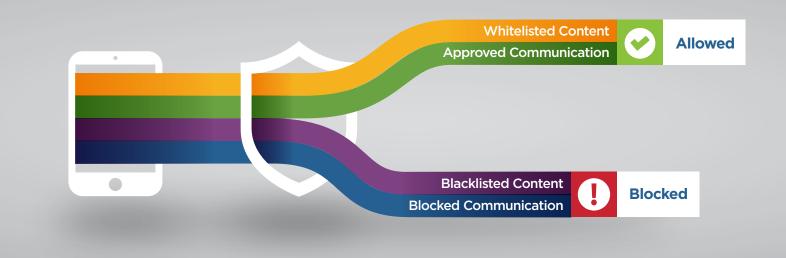

#### **Telmate Gatekeeper**

At the center of Telmate's network security solution is Telmate Gatekeeper, a full featured collection of security access control software. All network traffic is processed by Telmate Gatekeeper, and only requests and responses that meet predefined requirements are allowed to pass.

Telmate Gatekeeper provides complete threat avoidance measures by taking steps to prevent any communications that could introduce risks such as spam or phishing, device-to-device communication, file transfers, and more.

## **Technical Features**

- Solution Full featured proxy server
- Strict internet whitelist

Service Firewall

- Encryption to device (VPN)
- Content filtering
- Component failure cannot result 📀 Detailed reporting/auditing in privilege escalation
- Complete access control, allowing per/inmate restrictions
- No tablet-to-tablet communication
- Wireless charging