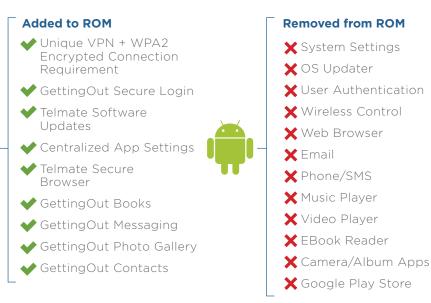

### **Operating System** Highly-Secure Customized Android ROM

Telmate's locked-down Android approach is similar to what is used in newer military communication handsets.