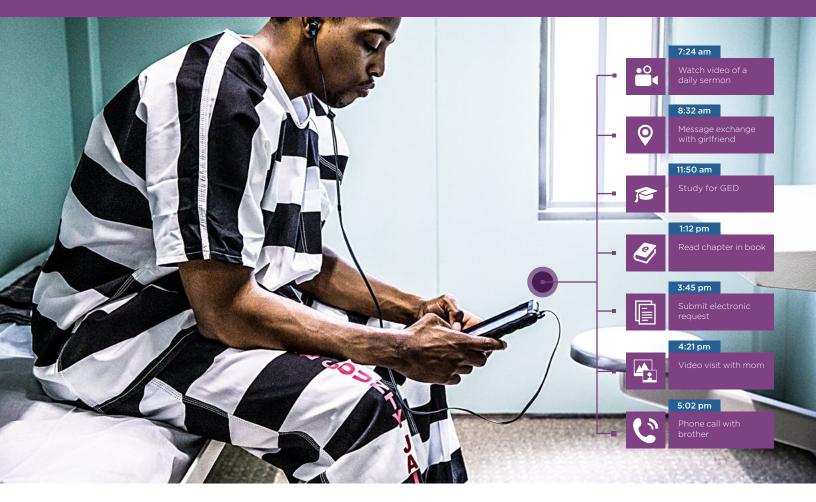

## **Reducing Pressure and Stress**

When a person is locked up minutes seem like hours. This expansion of time creates stress and a charged environment that can be hazardous for both inmates and staff. The Telmate Tablet allows for a series of daily interactions that settle the corrections environment by helping inmates turn long stretches of idle, negative time into active, engaging, and productive time.