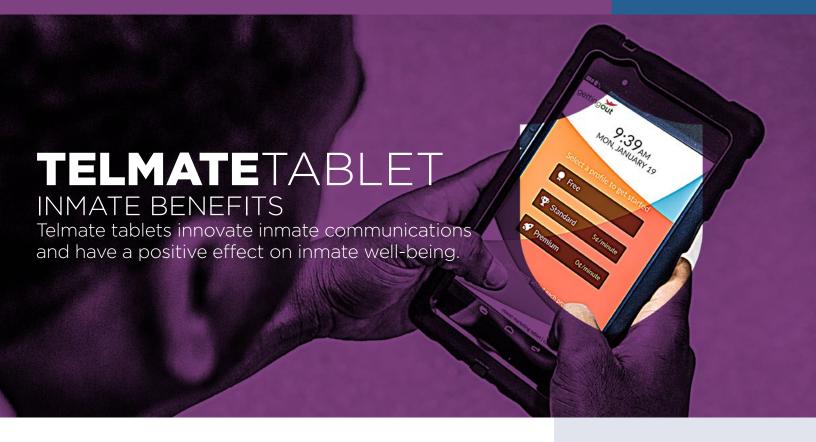

The Telmate Tablet is a secure, wireless device designed for correctional facilities that transforms how inmates spend their time and connect with the outside world.

The tablet allows inmates to communicate with their friends and family using the modern methods they're familiar with, including secured phone calls, video visits, messaging and photo sharing, all at no cost to the general public. But the tablet is more than a powerful communication device. It offers inmates the opportunity for self-improvement, personal development and a chance to use their time for something constructive like continuing education. The tablet's customizable platform offers a suite of services, including:

**Phone Calls** 

Video Visits

**Education Content** 

Law Library

Multimedia Content

Job & Life Skills

Audio Book and eBooks

Messaging & Photo Sharing

**Commissary Ordering** 

Electronic Requests & Grievances

Crime Tips & PREA

The Telmate Tablet settles the corrections environment by helping inmates turn long stretches of idle, negative time into active, engaging, and productive time. The result is a calmer, less anxious, and less aggressive inmate.

## **TELMATE**TABLET INMATE BENEFITS