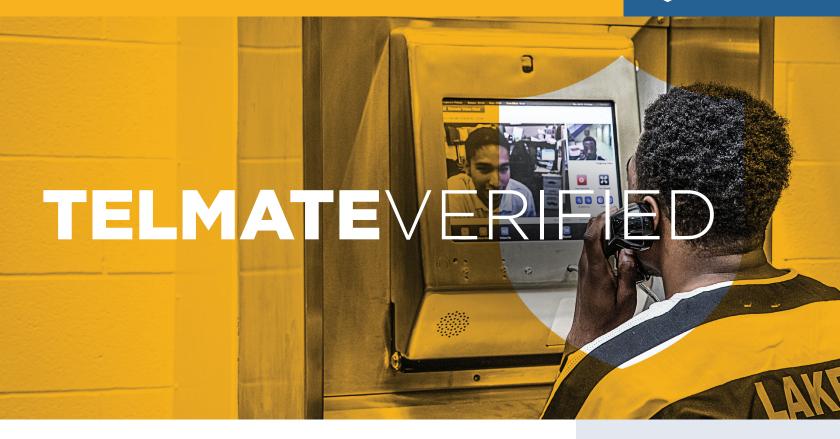

With Telmate Verified, our automated identity verification system, we authenticate, so you can investigate.

Finding suspects who have a criminal record or warrant is easy, but investigators report the real challenge is finding the often invisible connections — those people who are "off the radar." While most inmate communication systems track some user identities, Telmate Verified is the only system in corrections that tracks every user and action within the Telmate system, including phone calls, deposits, video visits, messages, and shared photos.

# **TELMATE** VERIFIED

With Telmate Verified, typically in only a few weeks of standard deposits, phone calls, visits and messages, our system creates a user dossier that used to take investigators months to amass.