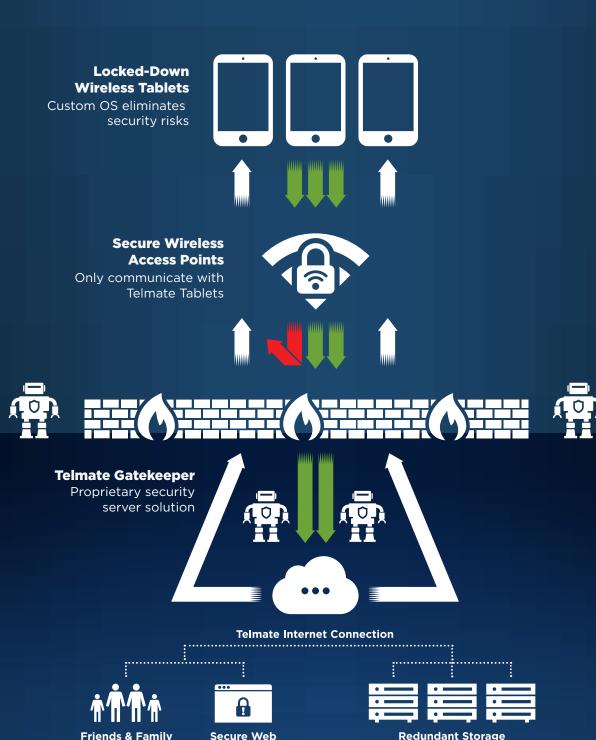

#### Telmate Gatekeeper Firewall/Proxy

At the center of Telmate's network security solution is Telmate Gatekeeper, a full featured collection of security access control software. All network traffic is processed by Telmate Gatekeeper, and only requests and responses that meet predefined requirements are allowed to pass.

Telmate Gatekeeper requires individual VPN connections between all networked devices and the wireless router. Individual inmate credentials are used to authenticate the networked device, allowing a connection to take place, and all networked traffic is processed by a network proxy, which utilizes strict whitelist controls.

Telmate Gatekeeper provides complete threat avoidance measures by taking steps to prevent any communications that could introduce risk such as spam or phishing, device-to-device communication, file transfers and more.

#### **Secure Wireless Access Points**

The Telmate solution features customized WiFi access points that are locked down, and can only communicate with Telmate Tablets. This means absolutely no other wireless device within the facility can request or receive data through the Telmate platform.

#### **Locked-Down Devices**

Telmate utilizes Android devices with no room for contraband and no media slots. Telmate has modified the operating system to permanently remove features that could present potential security risks and replaced them custom and secure versions.