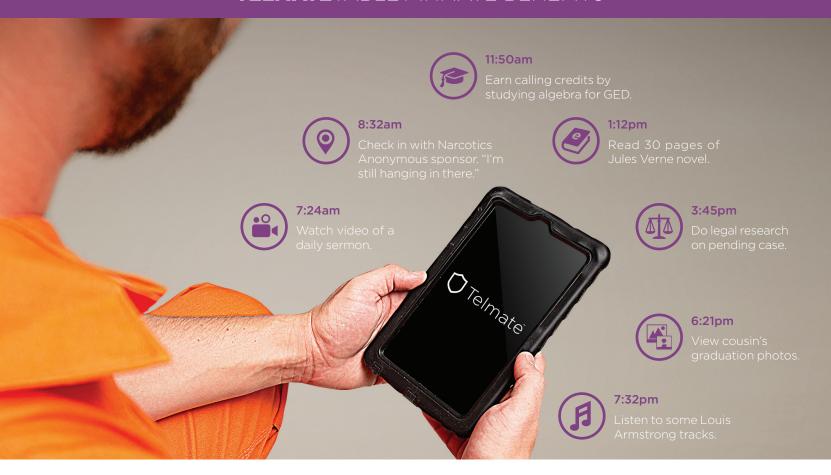

Games

**News** 

Library of eBooks

**Electronic Requests & Grievances** 

**Crime Tips** 

**PREA** 

**Continuing Education** & GED

The Telmate Tablet settles the corrections environment by helping inmates turn long stretches of idle. negative time into active, engaging, and constructive time. The result is a calmer, less anxious, and less aggressive inmate.

### **Reducing Pressure and Stress**

When a person is locked up minutes seem like hours. This expansion of time creates stress and a charged environment that can be hazardous for both inmates and staff. The Telmate Tablet allows for a series of daily interactions that settle the corrections environment by helping inmates turn long stretches of idle, negative time into active, engaging, and constructive time.